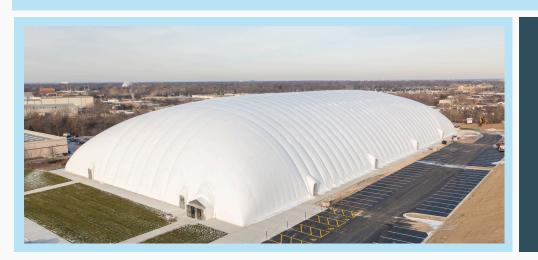

# **INDOOR RANGE**

**OPENING SOON** 

THE INDOOR DRIVING
RANGE WILL ONCE AGAIN
BE OPEN AT THE WILLOW
HILL DOME. STAY TUNED
FOR AN OPENING DATE
THIS FALL!

FALL 2024 NO. 2