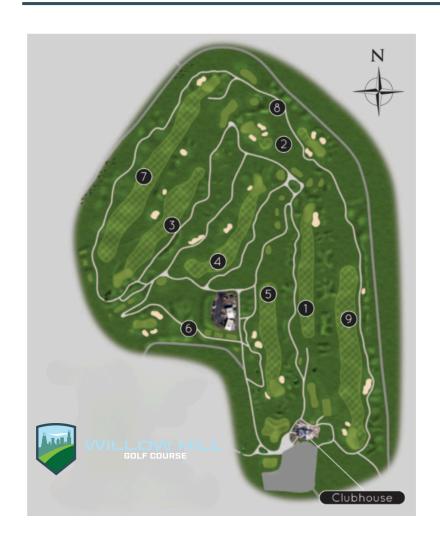

## **NEW HOLE ORDER**

THE 2025 SEASON WILL SEE A
CHANGE IN HOLE ORDER ON THE
GOLF COURSE. WE ARE GOING BACK
TO THE ORIGINAL DESIGN OF THE
GOLF COURSE ARCHITECTS, TIM
AND DICK NUGENT.

CART PATH MODIFICATIONS AND NEW SIGNAGE ARE IN THE WORKS TO HELP YOU FIND YOUR WAY NEXT YEAR. WE THINK YOU ARE GOING TO LOVE OUR NEW LOOP!