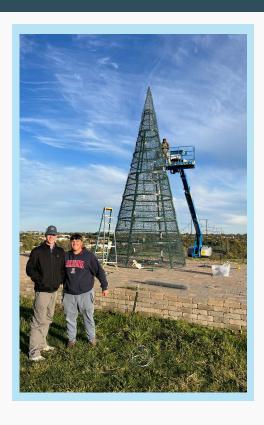

#### The Willow Hill Lights display setup has started!

The 2.5 mile-long, drive-thru light and music light show features more than one million LED lights and festive music. Visitors can enjoy the vibrant displays from the comfort of their cars as they travel through glowing tunnels and fields of dancing lights. Upon entering the show, guests tune their radios to a local channel to watch the lights dance in coordination to the music.

See more than one million shining lights arranged in various jaw-dropping displays, including a salute to our armed forces, dinosaurs and toy soldiers, trucks and penguins, and a drive-through lighted tunnel.